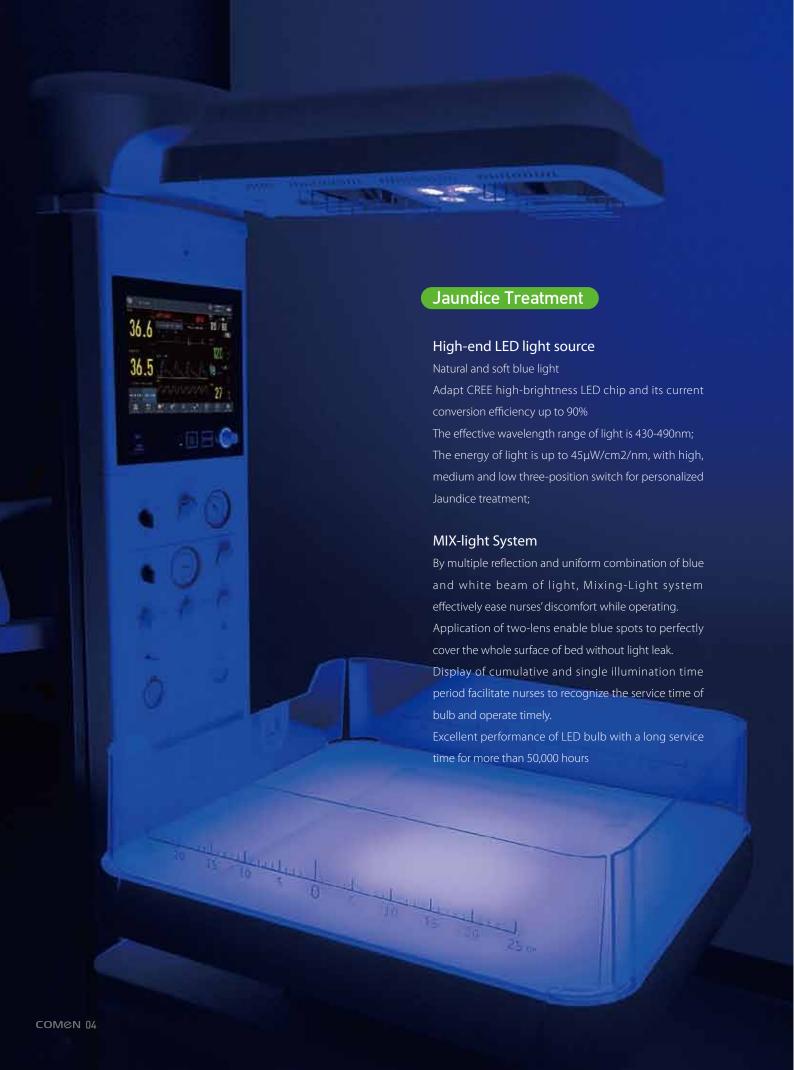

### Far infrared ceramic heating tube

Utilize Elstein far infrared ceramic heating tube, which greatly improve the radition efficiency and extend the duration.

Perfect to absorded by skin and effectively accelerate blood circulation, by which the visceral temperature and body surface temperature rise simultaneously in short time.

Double heating tube design accelerate the heating rate and ideally distribute the heat on the surface even the mattress is tilted, which provides warm and comfortable for neonatal.

Apply high-accurate double thermistor temperature sensor and increase its accuracy of temperature monitoring.