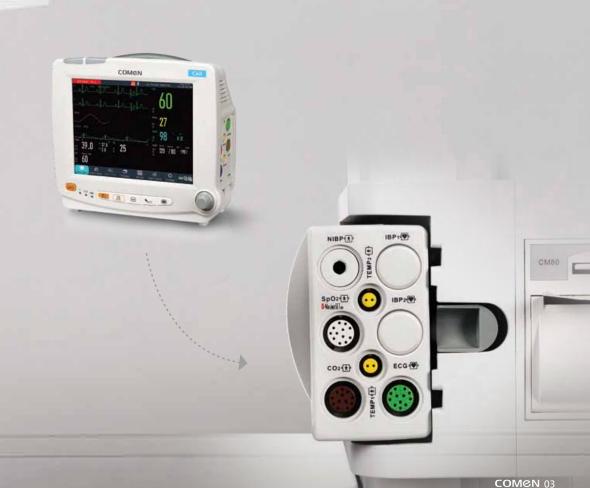

BQ80 integrates specialized neonatal monitoring system. It can monitor the vital signs and waveforms of newborns in real time during resuscitation without additional patient monitor, so that medical staff can evaluate and decide if the resuscitation measures are effective

### Specialized Neonatal Monitoring System

Includes specialized ExNeo neonatal ECG technology, Adap- DSP self-adaptive blood pressure processing technology, Masimo SET neonatal blood oxygen technology, patented neonatal apnea self-rescue technology, and equipped with specialized neonatal accessories that have passed the biocompatibility test; Whether it is to ensure the accuracy of ECG, respiration, blood oxygen, blood pressure, or to treat the suffocating symptoms caused by apnea, it has obvious advantages, which provides great convenience for newborn rescue and resuscitation;