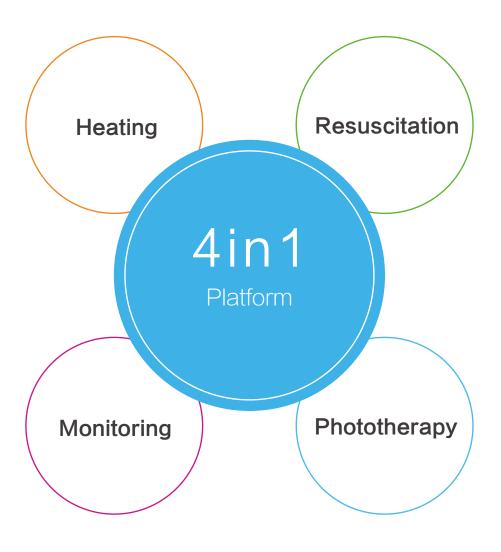

# **New Comprehensive Neonatal Nursing Platform**

This is by far the most powerful 4 in 1 neonatal nursing platform. The BQ80 integrates four key rescue and nursing systems to achieve one-stop operation and management. At the same time, it scientifically optimizes the workflow, helps medical staff to easily respond to urgent medical needs, effectively saves the valuable rescue time, and provides comprehensive and meticulous care for newborns.