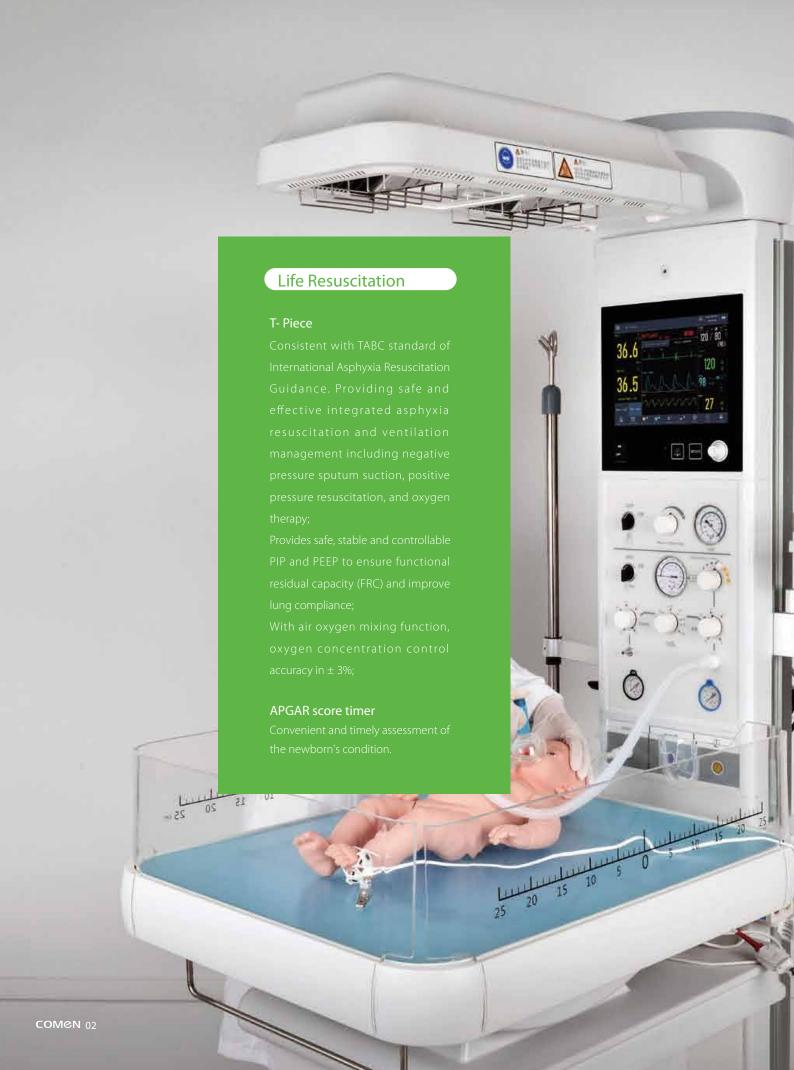

BQ80 integrates specialized neonatal monitoring system. It can monitor the vital signs and waveforms of newborns in real time during resuscitation without additional patient monitor, so that medical staff can evaluate and decide if the resuscitation measures are effective

### Specialized Neonatal Monitoring System

Includes specialized ExNeo neonatal ECG technology, Adap- DSP self-adaptive blood pressure processing technology, Masimo SET neonatal blood oxygen technology, patented neonatal apnea self-rescue technology, and equipped with specialized neonatal accessories that have passed the biocompatibility test; Whether it is to ensure the accuracy of ECG, respiration, blood oxygen, blood pressure, or to treat the suffocating symptoms caused by apnea, it has obvious advantages, which provides great convenience for newborn rescue and resuscitation;