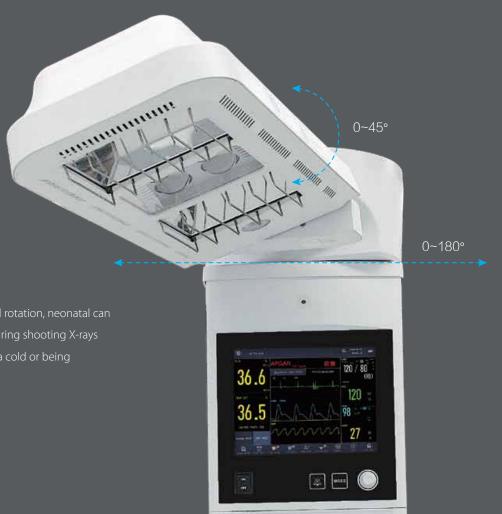

### **Bed Tilting**

The bed can be tilted through the touch screen, support one-button angle adjustment, can be leveled with one button when weighing, accurate and fast;

### Patented Tilt Angle Display

The patented tilt angle display function is accurate and visualized by built-in angle sensor,