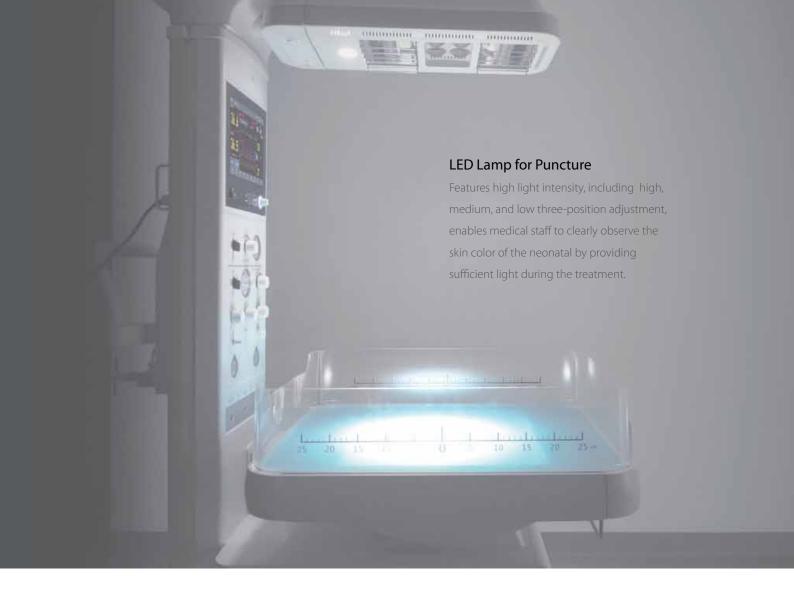

ient light sensor, automatically adjusted screen brightness

### 360° Visible Alarm Indicator

The alarm can be detected from every angle, whereby event can be more noticeable .



# Humanized Damping Door Built-in damping components, reduce the influence of noise to neonatal





### **Bed Tilting**

The bed can be tilted through the touch screen, support one-button angle adjustment, can be leveled with one button when weighing, accurate and fast;

### Patented Tilt Angle Display

The patented tilt angle display function is accurate and visualized by built-in angle sensor,





# COMEN 08

Rotary Lamp

### Built-in X-ray Film Box

X-ray film box is placed under the crib, no need to move the neonatal during shooting X-rays, avoiding adverse stimulation and reducing the risk of infection.



### Integrated Electronic Scale

Measuring the weight of neonatal, convenient to record and observe neonate growth trends