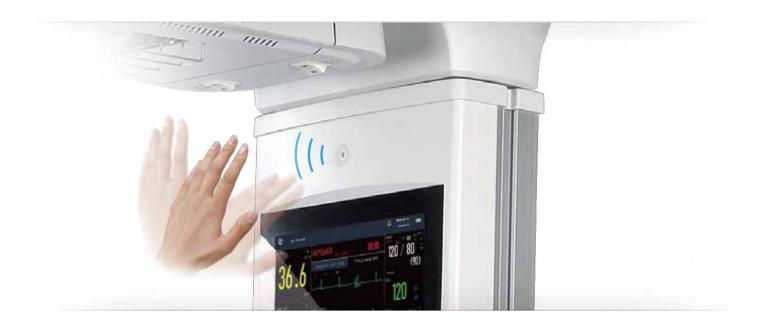

### Hands-free Alarm Silence

It's able to eliminate the alarm sound just by waving your hand in front of the sensor without touching the machine; help you maintain a clean, quiet and warm nursing environment, and effectively prevent the occurrence of hospital infection.