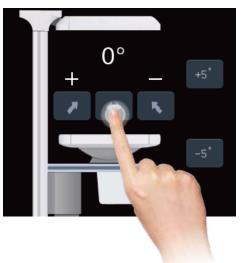

### **Bed Tilting**

The bed can be tilted through the touch screen, support one-button angle adjustment, can be leveled with one button when weighing, accurate and fast;

### Patented Tilt Angle Display

The patented tilt angle display function is accurate and visualized by built-in angle sensor,