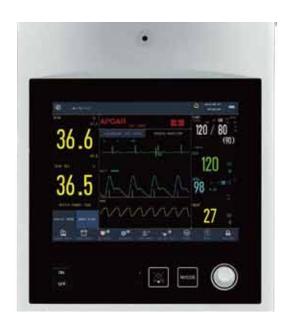

### Self-adaptive Brightness Adjustment Touch Screen

10.4-inch color LCD touch screen

Centralized display of all neonatal waveforms and data for easy viewing and operation

Ambient light sensor, automatically adjusted screen brightness