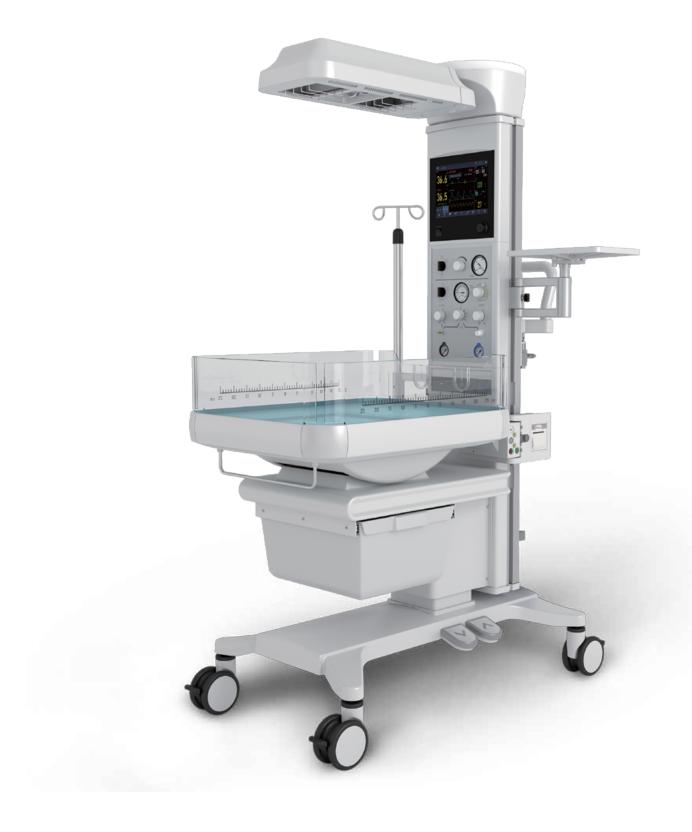

# COMON

BQ80 Infant Radiant Warmer

# **New Comprehensive Neonatal Nursing Platform**

This is by far the most powerful 4 in 1 neonatal nursing platform. The BQ80 integrates four key rescue and nursing systems to achieve one-stop operation and management. At the same time, it scientifically optimizes the workflow, helps medical staff to easily respond to urgent medical needs, effectively saves the valuable rescue time, and provides comprehensive and meticulous care for newborns.