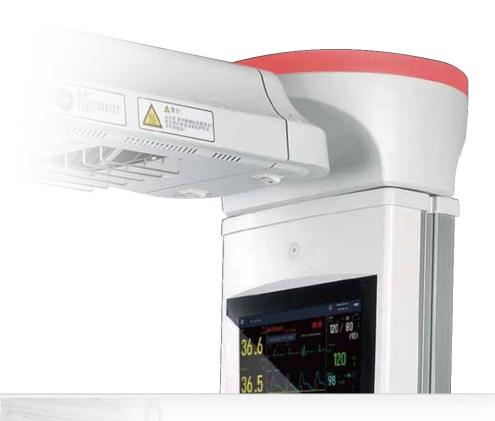

### Specialized Neonatal Monitoring System

Includes specialized ExNeo neonatal ECG technology, Adap- DSP self-adaptive blood pressure processing technology, Masimo SET neonatal blood oxygen technology, patented neonatal apnea self-rescue technology, and equipped with specialized neonatal accessories that have passed the biocompatibility test; Whether it is to ensure the accuracy of ECG, respiration, blood oxygen, blood pressure, or to treat the suffocating symptoms caused by apnea, it has obvious advantages, which provides great convenience for newborn rescue and resuscitation;

### Self-adaptive Brightness Adjustment Touch Screen

10.4-inch color LCD touch screen

Centralized display of all neonatal waveforms and data for easy viewing and operation

Ambient light sensor, automatically adjusted screen brightness