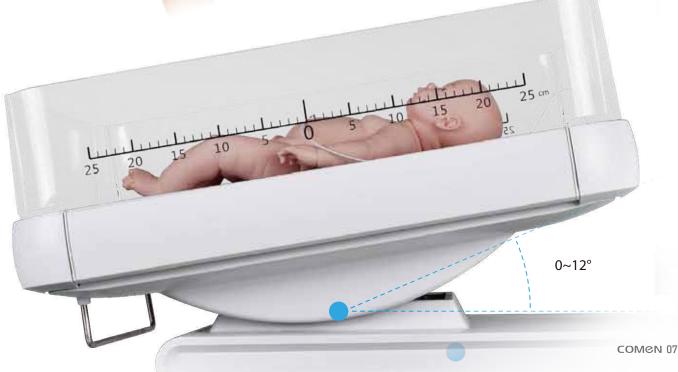

### Integrated Electronic Scale

Measuring the weight of neonatal, convenient to record and observe neonate growth trends